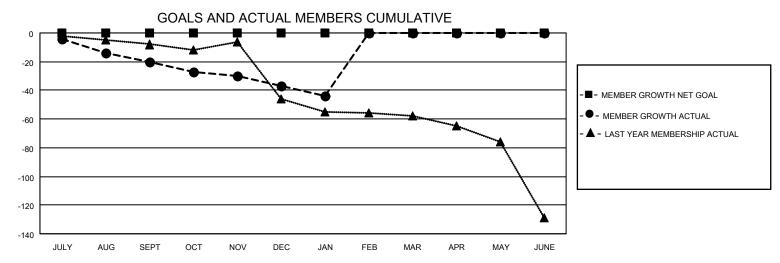

## District 110CO

| LOCATION NETHERLANDS         |               |             | District 110CO |                             |                          | Results as of: 1/31/2022 |                                                    |  |
|------------------------------|---------------|-------------|----------------|-----------------------------|--------------------------|--------------------------|----------------------------------------------------|--|
| Clubs                        |               |             |                | Members                     |                          |                          |                                                    |  |
|                              | RESULTS FOR   | R 2021-2022 |                | RESULTS FOR 2021-2022       |                          |                          |                                                    |  |
| QUARTER                      | NEW CLUB GOAL | NEW CLUBS   | DROPPED CLUBS  | QUARTER ME                  | EMBER GROWTH NET<br>GOAL | MEMBER GROWTH<br>ACTUAL  | DROPPED<br>MEMBERS ACTUAL<br>(including transfers) |  |
| JULY/AUG/SEPT<br>OCT/NOV/DEC | 0             | 0           | 0<br>0         | JULY/AUG/SEPT               | 0                        | 5<br>22                  | 24<br>35                                           |  |
| JAN/FEB/MAR<br>APR/MAY/JUNE  | 0<br>0        | 0<br>0      | 0<br>0         | JAN/FEB/MAR<br>APR/MAY/JUNE | 0                        | 15<br>0                  | 13<br>0                                            |  |
|                              | GOALS         | AND ACTUA   | L NEW CLUBS C  | UMULATIVE                   |                          |                          |                                                    |  |